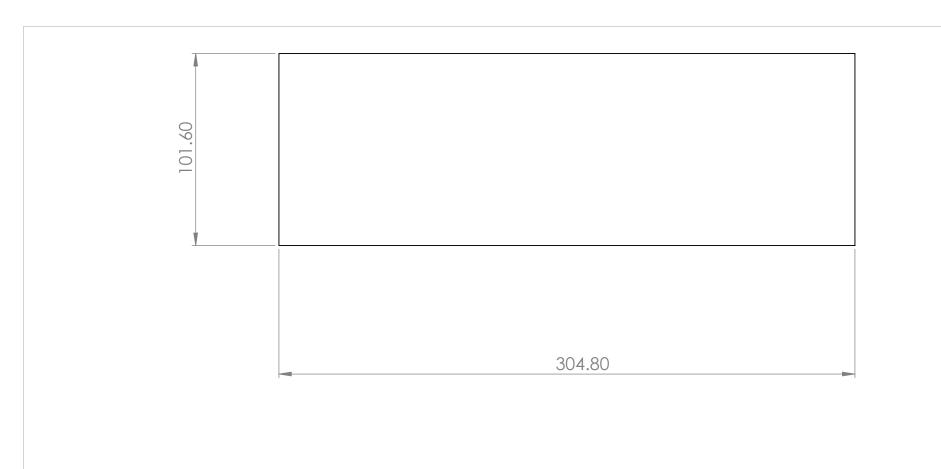

| PROPRIETARY AND CONFIDENTIAL  THE INFORMATION CONTAINED IN THIS DRAWING IS THE SOLE PROPERTY OF DATAPOINTLABS, LLC. ANY REPRODUCTION IN PART OR AS A WHOLE WITHOUT THE WRITTEN PERMISSION OF DATAPOINTLABS, LLC, IS PROHIBITED. | UNLESS OTHERWISE SPECIFIED:                                                                                            |           | NAME                                | 4" X 12" MOLDED |         |      |          |
|---------------------------------------------------------------------------------------------------------------------------------------------------------------------------------------------------------------------------------|------------------------------------------------------------------------------------------------------------------------|-----------|-------------------------------------|-----------------|---------|------|----------|
|                                                                                                                                                                                                                                 | DIMENSIONS ARE IN MM  A RANGE OF TYPICAL THICKNESS VALUES IS GIVEN. OTHER THICKNESSES MAY BE ACCOMODATED UPON REQUEST, | DRAWN BY  | BRIAN CROOP,<br>Mechanical Engineer |                 |         |      |          |
|                                                                                                                                                                                                                                 |                                                                                                                        | DATE      | 7/24/14                             |                 |         |      |          |
|                                                                                                                                                                                                                                 | DEPENDING ON THE APPLICATION.                                                                                          | COMMENTS: |                                     | PLAQUE          |         |      |          |
|                                                                                                                                                                                                                                 | MATERIAL PLASTIC FINISH                                                                                                |           |                                     | SIZE DWG.       | NO.     |      | REV      |
|                                                                                                                                                                                                                                 | DO NOT SCALE DRAWING                                                                                                   |           |                                     | SCALE 1:1       | WEIGHT: | SHEE | T 1 OF 1 |